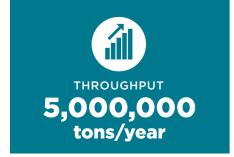

TOTAL CARGO HANDLING PRODUCTIVITY: 3,200 TONS/HOUR

**AVERAGE BY RAIL: 6,400 TONS/DAY** 

**PAPERLESS PORT AUTHORITY CLEARENCE** MANAGEMENT FOR TRAINS