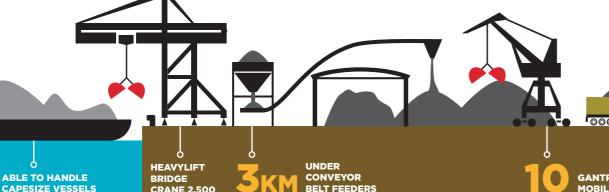

TOTAL CARGO HANDLING PRODUCTIVITY: 3,200 TONS/HOUR

**AVERAGE BY RAIL: 6,400 TONS/DAY** 

**PAPERLESS PORT AUTHORITY CLEARENCE** MANAGEMENT FOR TRAINS

## **VALUE ADDED SERVICES:**

BLENDING WEIGHING COMPACTION SORTING OF PRODUCTS **TRANSHIPMENT CRUSTING** 

000

**CRANE 2.500** TONS/HOUR

**GANTRY AND MOBILE CRANES**  **TRAINS**