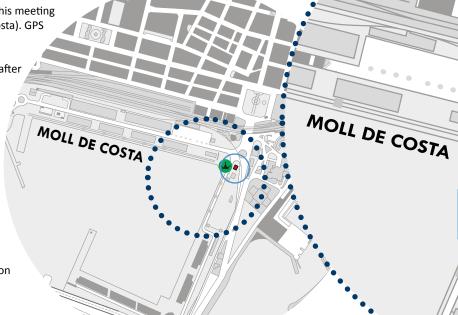

# **USEFUL INFORMATION FOR THE PORT OF TARRAGONA**

A reception area will be set up for Costa Cruceros passengers who board in Tarragona. This meeting point will be located in the Port Tarraco marina (Google Maps: Escales Reials, Moll de Costa). GPS coordinates: Latitude: 41.108618 / Longitude: 1.249330.

Reservations:

Tel.: +34 977 244 173 Email: info@porttarraco.com

**GPS** coordinates

-Latitude: 41.105864 -Longitude: 1.247385