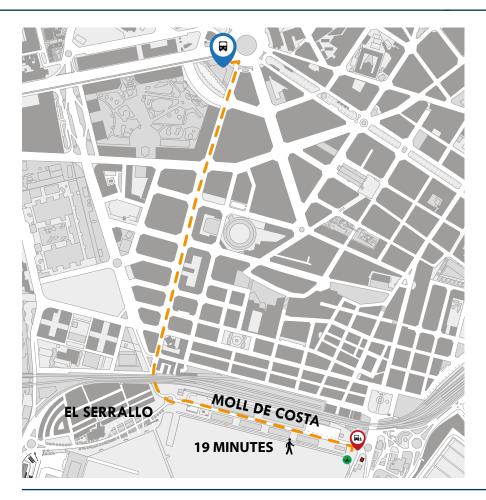

### By bus:

**Tarragona bus station** (a), from the station you can go:

- -By taxi (RADIO TAXI TARRAGONA: +34 977 22 14 14)
- -By bus (please refer to the EMT website <a href="http://emtanemambtu.cat">http://emtanemambtu.cat</a>)
- -On foot (approximately 19 minutes to the reception area)