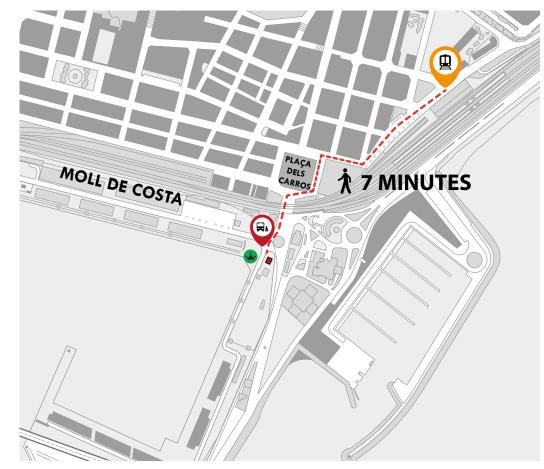

By train:

Camp de Tarragona station. For detailed information on car rental and public transportation to the city, please refer to the ADIF website(<a href="http://www.adif.es">http://www.adif.es</a>)
Tarragona RENFE station. 

Prom the city's main train station, you can walk to the reception area for Costa Cruceros clients (7 minutes).